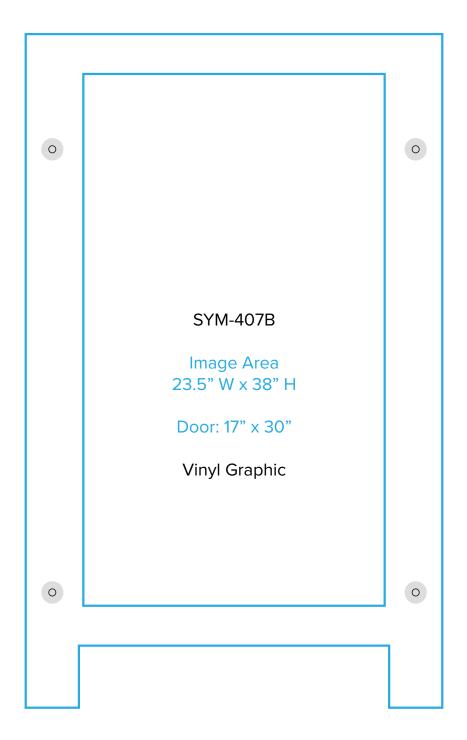

#### Graphic Template 20 x 20 Inline Exhibit Counter

Graphic Template 20 x 20 Inline Exhibit Backlit Counter - Double Sided