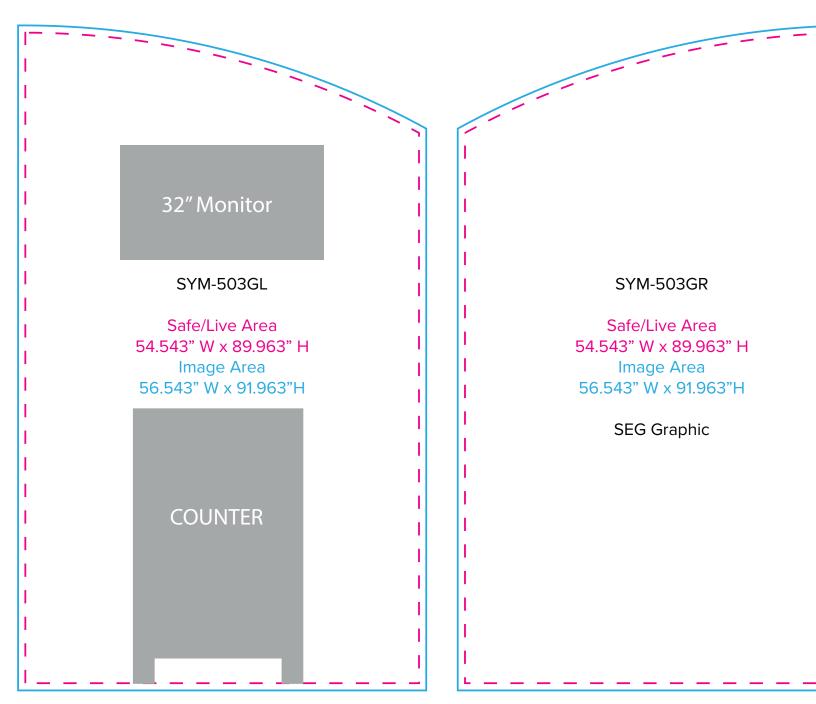

#### Graphic Template 20 x 20 Inline Exhibit Counter

Graphic Template 20 x 20 Inline Exhibit Backlit Counter - Double Sided