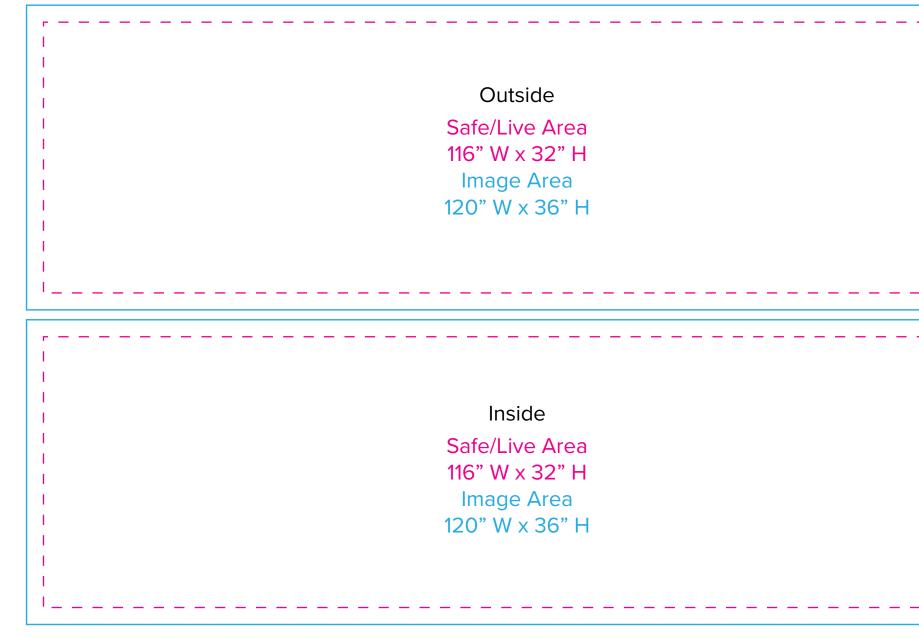

#### Graphic Template 20 x 20 Inline Exhibit Backlit Lightbox SEG - Double Sided

Graphic Template 20 x 20 Inline Exhibit Pillowcase Hanging Graphic- Double Sided

NOTE: All Raster Art (jpg, tiff,psd, png, etc.) must be at least 100 dpi at print size.