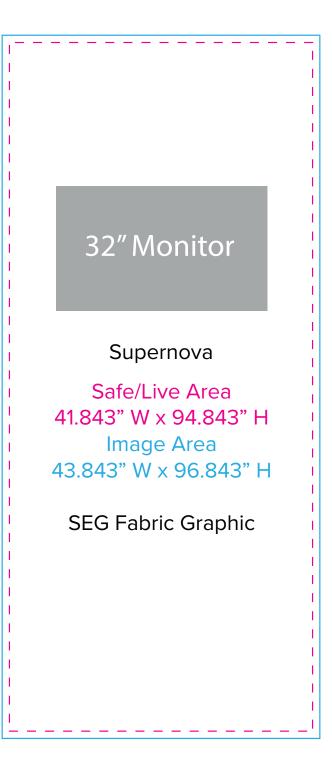

Graphic Template 20 x 20 Inline Exhibit Arched Backwall - SEG Graphic

Graphic Template 20 x 20 Inline Exhibit Arched Backwalls - SEG Graphics