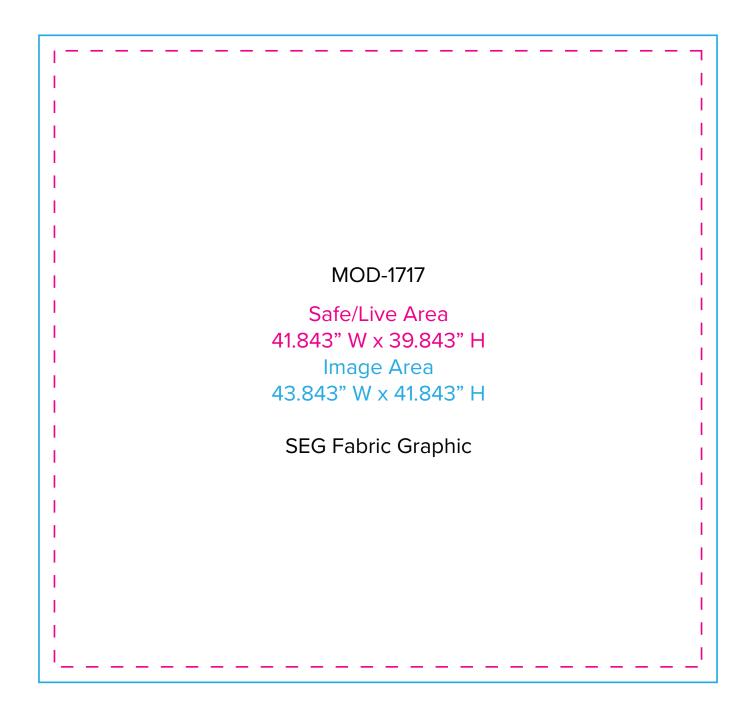

Graphic Template 20 x 20 Inline Exhibit Arched Backwall - SEG Graphic

Graphic Template 20 x 20 Inline Exhibit Arched Backwalls - SEG Graphics