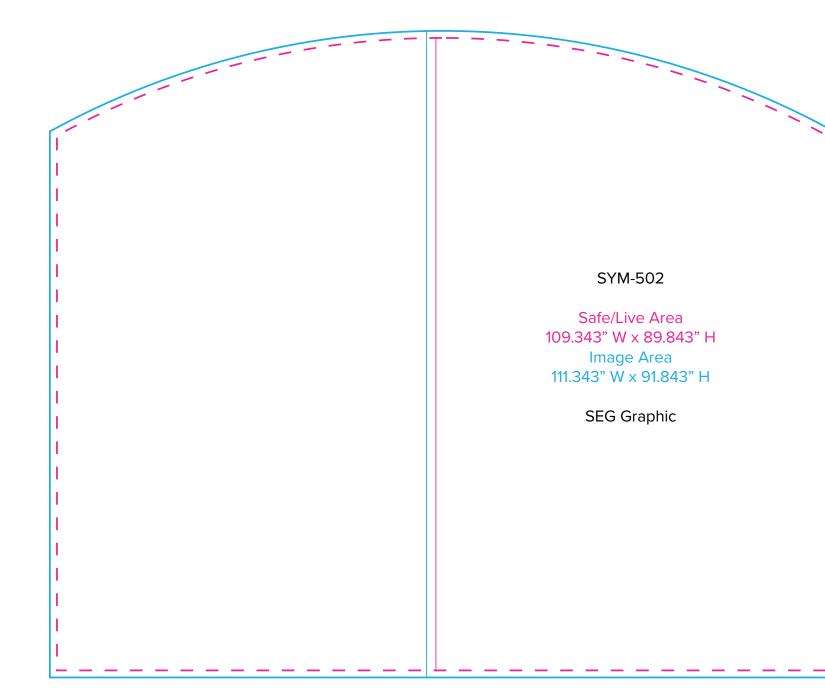

Graphic Template 20 x 20 Inline Exhibit Arched Backwall - SEG Graphic

Graphic Template 20 x 20 Inline Exhibit Arched Backwalls - SEG Graphics